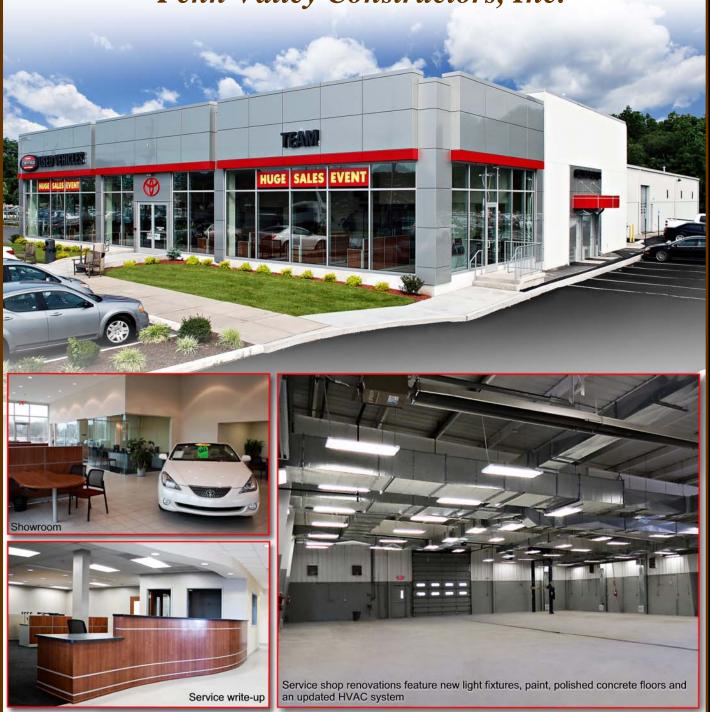

#### TEAM TOYOTA OF PRINCETON USED CAR & BODY SHOP

Paul Muller, Jr., Owner Lawrenceville, New Jersey 15,000 Square Feet Used Cars, Auto Service, Body Shop & Paint Shop Cerminara Architect Completed 2014

#### Remodeled 1,300 square foot showroom features contemporary finishes and large windows allowing for natural lighting

### TEAM TOYOTA OF PRINCETON USED CAR & BODY SHOP

Paul Muller, Jr., Owner Lawrenceville, New Jersey 15,000 Square Feet Used Cars, Auto Service, Body Shop & Paint Shop Cerminara Architect Completed 2014