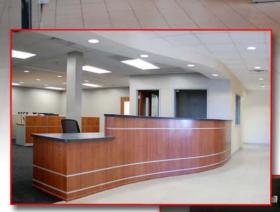

# Penn Valley Constructors, Inc.

Radius curved soffit, desk and cabinetry highlight the service reception area

The remodeled paint shop includes two state of the art paint booths separated by the mixing room